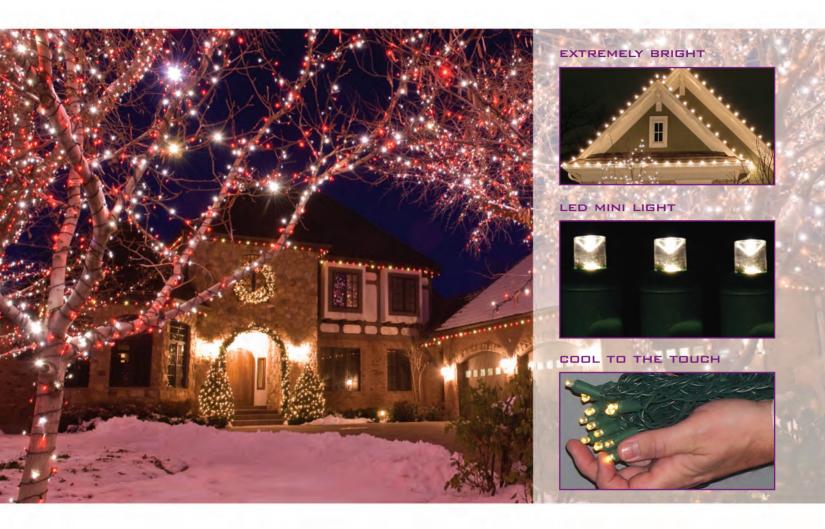

## Why LEDs?

The lights of the future... LEDs are the perfect choice for spectacular, seasonal lighting displays. LEDs are the safest bulbs and use the least amount of energy. An LED can last 50 times longer than incandescent light sources.

## Key features of LEDs:

- Very low energy use Less than 0.02 amps/strand, using 90% less power
- Cool to the touch
- 10 brilliant colors
- Unique color formulation in "classic white".
  Our LEDs match the color of almost all traditional light products.

- Virtually unbreakable acrylic plastic
- Up to 100,000 hour bulb life with a 5 year warranty for seasonal use
- Our unique LEDs are Everlight<sup>™</sup> stay-lit light sets, if one bulb fails the rest will stay lit
- Compact and low-profile design
- MTL inspected for quality assurance